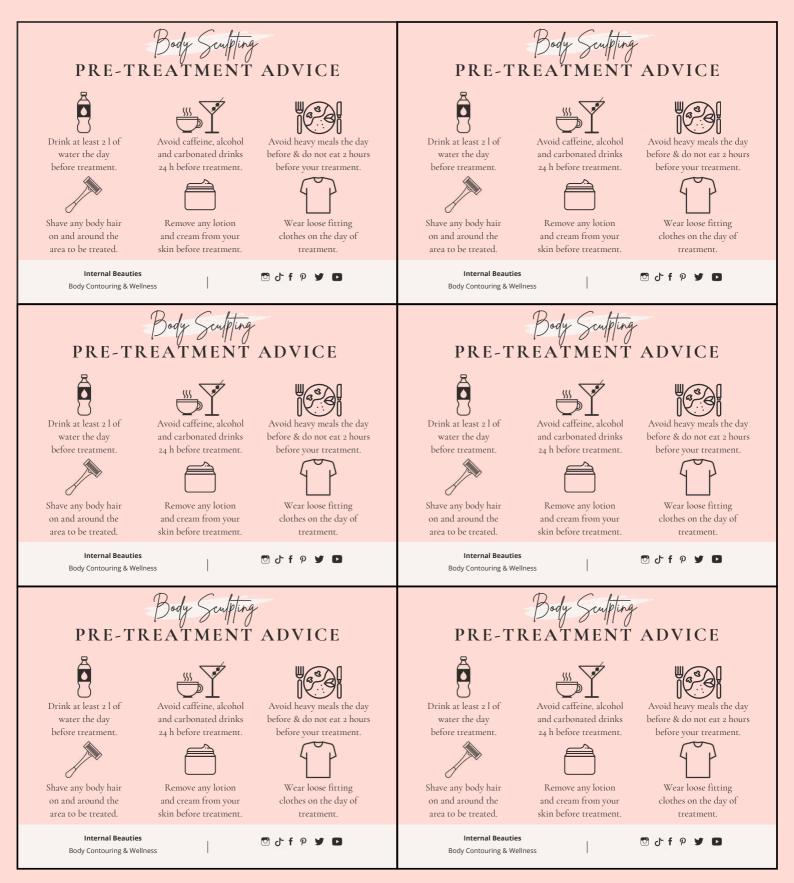

|
| Date:           |       |       |      |        |     |     |    |
| / /             |       |       |      |        |     |     |    |
| VISIT 14        |       |       |      |        |     |     |    |
| Date:           |       |       |      |        |     |     |    |
| / /             |       |       |      |        |     |     |    |
| VISIT 15        |       |       |      |        |     |     |    |
| Date:           |       |       |      |        |     |     |    |
| / /             |       |       |      |        |     |     |    |
| VISIT 16        |       |       |      |        |     |     |    |
| Date:<br>/ /    |       |       |      |        |     |     |    |
| //              |       |       |      |        |     |     |    |



#### BODY SCULPTING PRE-TREATMENT





### BODY SCULPTING AFTERCARE ADVICE