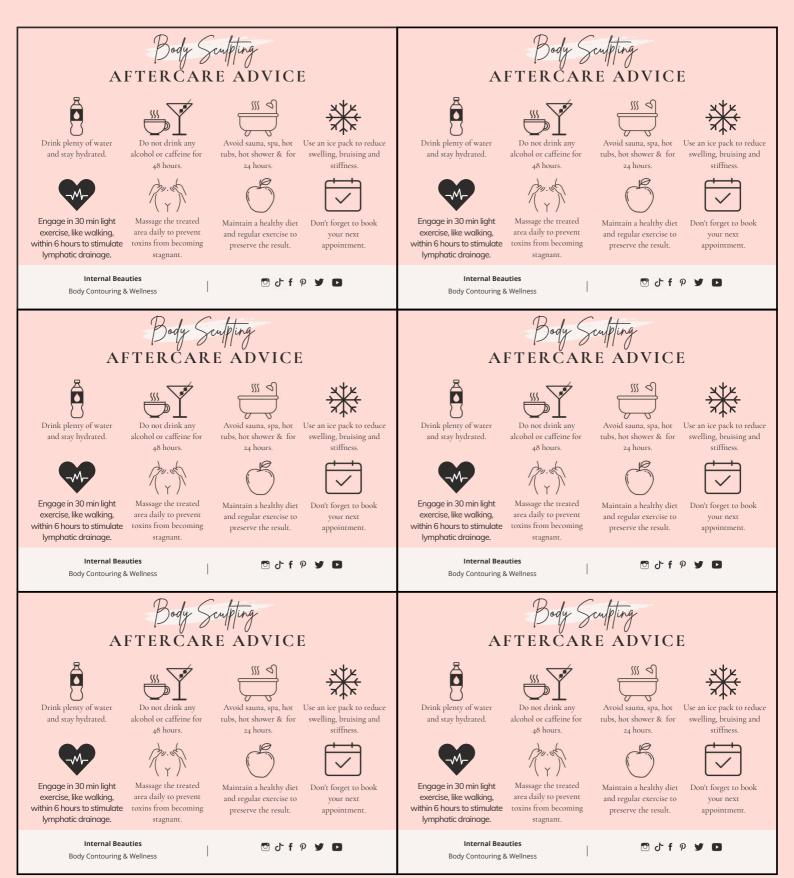

|        |     |     |    |
| / /             |       |       |      |        |     |     |    |
| VISIT 14        |       |       |      |        |     |     |    |
| Date:           |       |       |      |        |     |     |    |
| / /             |       |       |      |        |     |     |    |
| VISIT 15        |       |       |      |        |     |     |    |
| Date:           |       |       |      |        |     |     |    |
| / /             |       |       |      |        |     |     |    |
| VISIT 16        |       |       |      |        |     |     |    |
| Date:<br>/ /    |       |       |      |        |     |     |    |
| //              |       |       |      |        |     |     |    |



#### BODY SCULPTING PRE-TREATMENT





### BODY SCULPTING AFTERCARE ADVICE